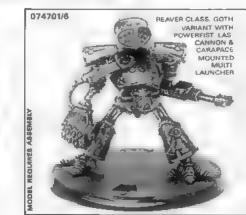

MODEL REQUERES ABGEMELY

NAT

EACH TRADE SLEEVE CONTAINS 12 DIFFERENT BLISTERS

REAVER CLASS. GOTH VARIANT WITH TWIN LAS CANNONS &

CARAPACE MOUNTED AUTO CANNON

**HOODI** 

074701/10

Copyright 1989 Games Workshop Ltd All rights reserved